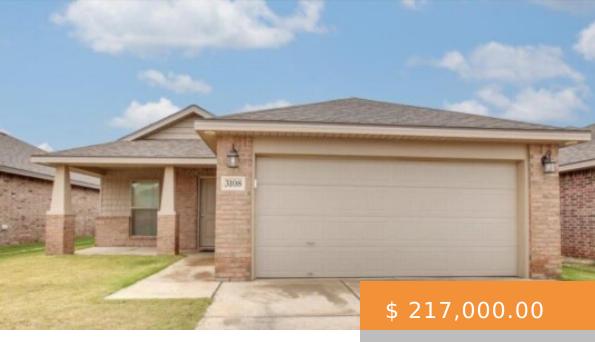

## 3108 URBANA PL, LUBBOCK, TX 79407, USA

https://napperrealtyteam.com

Beautiful three bedroom home in Upland Crossing located in the Frenship School District. Built in 2020 and in great condition. A short walk away from Upland Crossing Park and a short drive to lots of shopping.

- 3 beds
- 2 baths
- Single Family Residence
- Residential
- Active

## **BASIC FACTS**

Post Updated: 2022-11-

01 23:36:54

Bedrooms: 3

**Bathrooms:** 2 **Area:** 1503 sq ft

**Lot size:** 5370 sq ft **Year built:** 2020

Price Per Acre: \$

1,759,935.12

**Price Per Square Foot:** \$ 144.38

**Status:** Active **Type:** Single Family Residence

**Parcel Number:** 

R335515

Sqft Source: Tax Data

Proposed Financing: Subdivision Name: 713 Cash, Conventional, FHA, VA