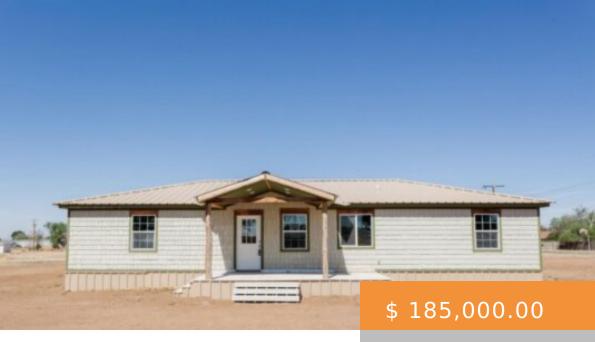

## 701 E 1ST ST, ANTON, TX 79313, USA

https://napperrealtyteam.com

405 Spade Rd has NEW construction with loads of quiet country charm on a 1 acre lot. This home features a large well-appointed kitchen with stainless steel appliances and ample counter space. The isolated master suite has double sinks and a beautiful walk-in shower with all the modern touches and...

## **BASIC FACTS**

MLS #: 202206032

Post Updated: 2022-07-22 02:54:23

**Bathrooms:** 2

**Lot size:** 43560 sq ft

**Price Per Acre:** \$ 185,000.00

Status: Active

Parcel Number: TAX ID NOT FOUND