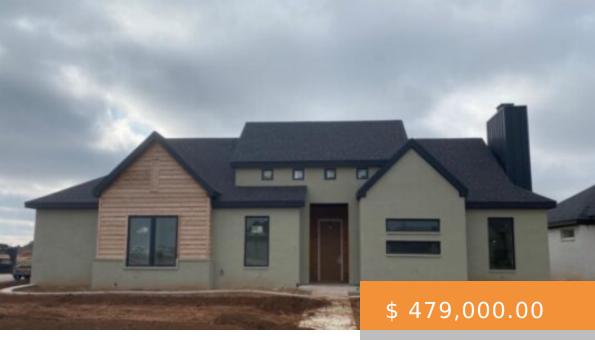

## 3509 142ND ST, LUBBOCK, TX 79423, USA

https://napperrealtyteam.com

\$10k Builder Incentive offered! New 4 Bed, 2.5 Bath, rear entry 2 Car garage by Modern Living located in Eastwick at Kelsey Park. Large living space great for entertaining with fireplace & tons of windows. Kitchen offers quartz countertops, breakfast bar, gas range, & walk-in pantry! Isolated Master Suite with...

- 4 beds
- 3 baths
- Single Family Residence
- Residential
- Active

## **BASIC FACTS**

MLS #: 202300062

Post Updated: 2023-01-06 01:59:52

Bathrooms: 3

Lot size: 8957 sq ft

Price Per Acre: \$ 2,329,766.54

Status: Active

Parcel Number: R332999