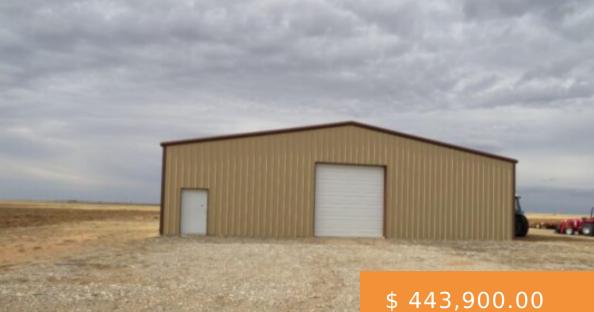

## LOUISIANA, USA

Do you dream of living in the country? Do you like to hunt Pheasant and Quail? Welcome to your new home. With 40 acres and a 60'x 80' barndominium built in 2016, it offers 1,580 sq ft of open living space and 3220 of open shop space. There are 3...

## **BASIC FACTS**

| MLS #: 202214100                                                                                                                                                                                                                                                                                                                           | Date added: 01/06/23                               |
|--------------------------------------------------------------------------------------------------------------------------------------------------------------------------------------------------------------------------------------------------------------------------------------------------------------------------------------------|----------------------------------------------------|
| <b>Post Updated:</b> 2023-01-06 02:11:53                                                                                                                                                                                                                                                                                                   | Bedrooms: 3                                        |
| Bathrooms: 2                                                                                                                                                                                                                                                                                                                               | <b>Area:</b> 4800 sq ft                            |
| Lot size: 1742400 sq ft                                                                                                                                                                                                                                                                                                                    | Year built: 2016                                   |
| Price Per Acre: \$ 11,097.50                                                                                                                                                                                                                                                                                                               | Price Per Square Foot: \$ 92.48                    |
| Status: Active                                                                                                                                                                                                                                                                                                                             | Type: Barndominium                                 |
| Parcel Number: 70404                                                                                                                                                                                                                                                                                                                       | Sqft Source: Appraiser                             |
| Proposed Financing:<br>Cash,Conventional,FHA,USDA,VA                                                                                                                                                                                                                                                                                       | Rural Property: Private Water, Septic System, Shop |
| Subdivision Name: 3101<br>Anton                                                                                                                                                                                                                                                                                                            | Title Company: LubbockAbstract 82nd                |
| Transaction Type: Sale                                                                                                                                                                                                                                                                                                                     | Architectural Style: 1 Story                       |
| <b>Building Area Total:</b> 4800 sq<br>ft                                                                                                                                                                                                                                                                                                  | Condition of Sale: Traditional Sale                |
| County Or Parish: Hockley                                                                                                                                                                                                                                                                                                                  | Days On Market: 5                                  |
| <b>Directions:</b> Hwy 84 go West 16<br>miles to FM 2130. Go South<br>approx 1 mile. Turn West onto<br>Louisiana Road. GPS should get<br>you there. Or West 19th to town<br>of Roundup sign. Turn North<br>onto FM 2130 approximately 14<br>miles to Louisiana Road. Turn<br>West onto Louisiana Road.<br>House is 1/4 mile on your right. |                                                    |
| Garage Spaces: 6                                                                                                                                                                                                                                                                                                                           | Listing Type: Excl. Right to Sell                  |