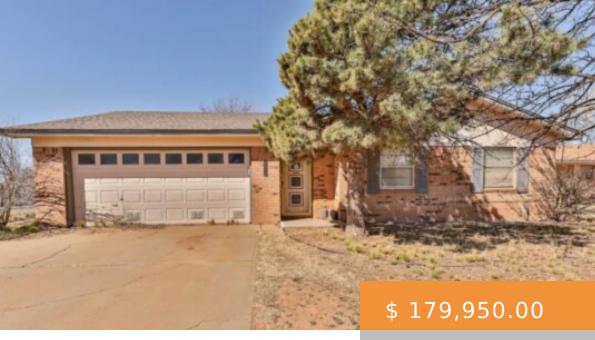

## LUBBOCK, TX, USA

https://napperrealtyteam.com

Attractive 3-2-2 in S. Lubbock with established landscaping , located on corner lot. Occupied by long term tenant. Occupancy not available until Jan 2024 at the earliest.

- 3 beds
- 2 baths
- Single Family Residence
- Residential
- Active

## **BASIC FACTS**

MLS #: 202302546

Post Updated: 2023-04-17 16:45:11

**Bathrooms: 2** 

Lot size: 6900 sq ft

**Price Per Acre:** \$ 1,136,047.98

Status: Active

Parcel Number: R34618

**Proposed Financing:** Cash, Conventional

**Subdivision Name: 712** 

**Transaction Type:** Sale

Building Area Total: 1559 sq ft

County Or Parish: Lubbock

Eating Area Flooring: Vinyl Plank

**Garage Spaces:** 2

**Listing Type:** Excl. Right to Sell

Lot Size Acres: 0.1584

**URL:** 

https://lubbock.rapmls.com/scripts/mgrqispi.dll?APPNAME=Lubbock&PRGNAME=MLSLogin&ARG