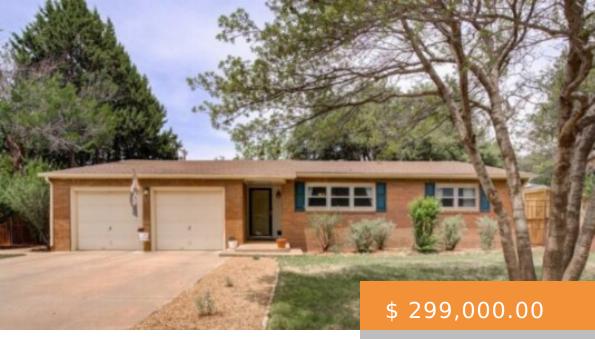

## 4804 16TH ST, LUBBOCK, TX 79416, USA

https://napperrealtyteam.com

Rush neighborhood area! Steps from Rush Elementary and Higinbotham Park. This beautiful home offers updates throughout. A great living area for entertaining. Details include original wood floors in bedrooms and dining, PELLA French doors to patio, recessed lighting, crown molding, Maple topped kitchen island, privacy fence, large workshop with electricity...

- 3 heds
- 2 baths
- Single Family Residence
- Recidential
- Active

## **BASIC FACTS**

MLS #: 202207759

Post Updated: 2022-07-19 18:36:08

**Bathrooms: 2** 

Lot size: 9750 sq ft

Price Per Acre: \$ 1,336,014.30

Status: Active

Parcel Number: R64451