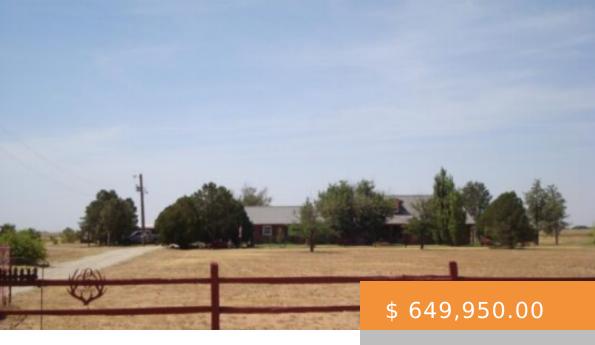

## 7615 FARM TO MARKET RD 1729, SHALLOWATER, TX 79363, USA

https://napperrealtyteam.com

Unique rustic one of a kind ranch home that sits on 20 acres! Perfect for a large family with horses, dogs and ag animals. Dove and pheasant hunting allowed. House was built in 1974 w/ 6 bedrooms, 3.5 baths, office, kitchen, dining, living room, laundry rm., and a 900 sq....

- 6 beds
- 5 baths
- Single Family Residence
- Residential
- Active

## **BASIC FACTS**

MLS #: 202207804

Post Updated: 2022-07-19 18:41:25

**Bathrooms:** 5

**Lot size:** 871200 sq ft

**Price Per Acre:** \$ 32,497.50

Status: Active

Parcel Number: R92520