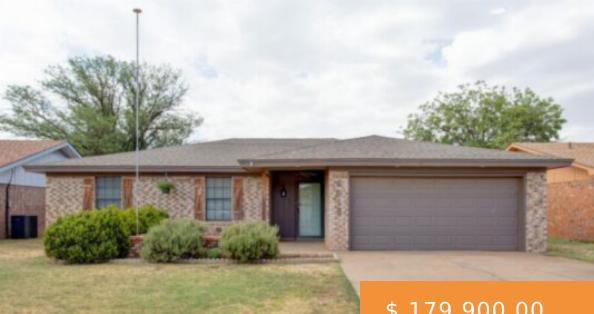

## 6015 14TH ST, LUBBOCK, TX 79416, USA

https://napperrealtyteam.com

Cute 3/2/2 in Frenship ISD. Home has a vaulted ceiling in living room. laundry barn door, covered patio, dog area, good storage inside and a storage building with electricity.

# \$ 179,900.00

### **BASIC FACTS**

| MLS #: 202207810                               | Date added: 07/20/22                                                            |
|------------------------------------------------|---------------------------------------------------------------------------------|
| <b>Post Updated:</b> 2022-07-20 14:34:46       | Bedrooms: 3                                                                     |
| Bathrooms: 2                                   | <b>Area:</b> 1416 sq ft                                                         |
| Lot size: 6600 sq ft                           | Year built: 1980                                                                |
| <b>Price Per Acre:</b> \$ 1,187,458.75         | Price Per Square Foot: \$ 127.05                                                |
| Status: Active                                 | Type: Single Family Residence                                                   |
| Parcel Number:<br>R128693                      | Sqft Source: Tax NotAutoPopulated                                               |
| Proposed Financing:<br>Cash,Conventional,FHA,V | A Storage Shed: Yes                                                             |
| Subdivision Name: 805                          | Title Company: LubbockAbstract 82nd                                             |
| Transaction Type: Sale                         | Architectural Style: 1 Story, Traditional                                       |
| <b>Building Area Total:</b><br>1416 sq ft      | Condition of Sale: Traditional Sale                                             |
| <b>County Or Parish:</b><br>Lubbock            | Directions: North on Iola, turn right on 14th.House will be on right.           |
| Existing Lease Type:<br>Net                    | Listing Type: Excl. Right to Sell                                               |
| List Office Name: Exit<br>Realty of Lubbock    | Lot Size Acres: 0.1515                                                          |
| <b>On Market:</b> 1                            | <b>URL:</b><br>https://lubbock.rapmls.com/scripts/mgrqispi.dll?APPNAME=Lubbock& |