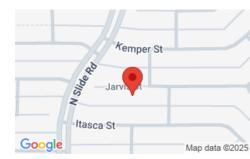

## 5103 JARVIS ST, LUBBOCK, TX 79416, USA

https://napperrealtyteam.com

Outstanding custom-built house in the North Pointe Addition. North Pointe is located just north of N. Loop 289 along Slide Road. Convenient location near Texas Tech University and the Medical District. The home has 3 BR and 2 Baths along with an oversized 2-car garage with rear concrete alley access....

Existing Lease Type: Net

Directions: The home is located on Jarvis Street which is 4 blocks north of Erskine St. it is located on Jarvis Street which is 4 blocks north of Erskine St. it is located on Jarvis Street which is 4 blocks north of Erskine St. it is located on Jarvis Street which is 4 blocks north of Erskine St. it is located on Jarvis Street which is 4 blocks north of Erskine St. it is located on Jarvis Street which is 4 blocks north of Erskine St. it is located on Jarvis Street which is 4 blocks north of Erskine St. it is located on Jarvis Street which is 4 blocks north of Erskine St. it is located on Jarvis Street which is 4 blocks north of Erskine St. it is located on Jarvis Street which is 4 blocks north of Erskine St. it is located on Jarvis Street which is 4 blocks north of Erskine St. it is located on Jarvis Street which is 4 blocks north of Erskine St. it is located on Jarvis Street which is 4 blocks north of Erskine St. it is located on Jarvis Street which is 4 blocks north of Erskine St. it is located on Jarvis Street which is 4 blocks north of Erskine St. it is located on Jarvis St