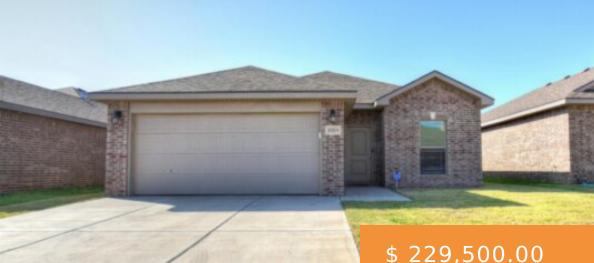

## **10119 VIRGINIA AVE,** LUBBOCK, TX 79424, USA

3/2/2 in Windstone at Upland Subdivision! Built in 2018 with an open floorplan. Kitchen has a huge island/breakfast bar with granite countertops. Isolated master. Large backyard with covered patio. Wonderful location close to Upland Heights Elementary school in Frenship School District!

## \$ 229,500.00