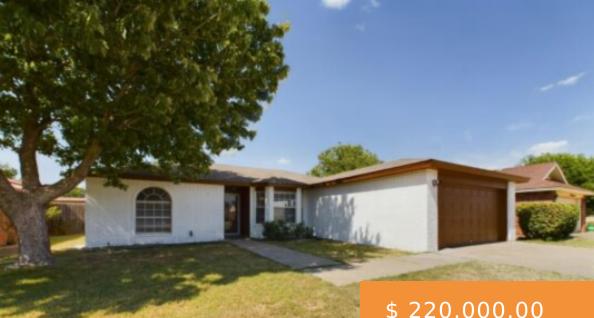

## 2204 89TH ST, LUBBOCK, TX 79423, USA

Welcome to this FULLY RENOVATED 3-bedroom, 2bathroom home with a two car garage in the Bent Tree Neighborhood! This updated property offers brand new granite countertops, newly placed laminate flooring, freshly interior paint throughout, new backsplash in the kitchen, new light fixtures, recess lighting and fully renovated bathrooms. The property...

# \$ 220,000.00