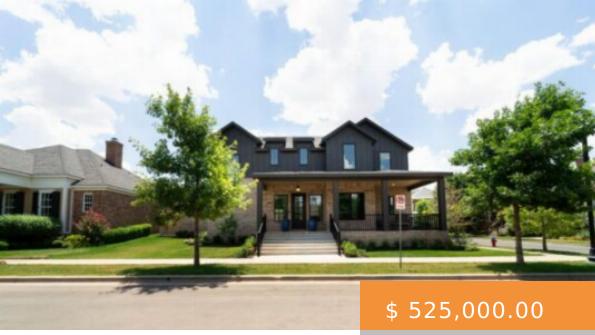

## 12102 SALISBURY BLVD, LUBBOCK, TX 79424, USA

https://napperrealtyteam.com

Modern style and design come together beautifully in this beautiful 3 bed 2 bath home located in Vintage Township. Situated on a corner lot the almost 2500 square feet provide everything on your list for a new home. There is not a detail missed from the open floor plan to...

## **BASIC FACTS**

MLS #: 202207861

Post Updated: 2022-07-19 21:42:09

Bathrooms: 3

Lot size: 7906 sq ft

**Price Per Acre:** \$ 2,892,561.98

Status: Active

Parcel Number: R318355

Proposed Financing: Cash, Conventional, FHA, VA

**Subdivision Name: 768** 

Transaction Type: Sale

**Building Area Total:** 2459 sq ft

**County Or Parish:** Lubbock

Listing Type: Excl. Right to Sell

Lot Size Acres: 0.1815