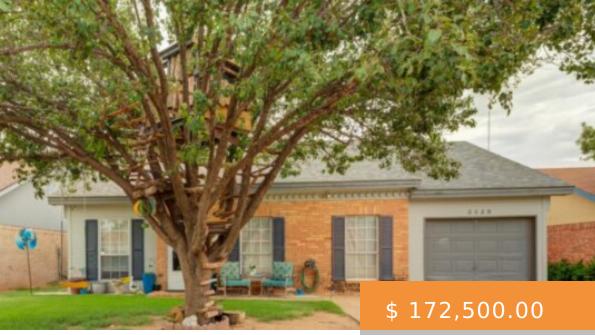

## 2325 93RD ST, LUBBOCK, TX 79423, USA

https://napperrealtyteam.com

Cozy and cute! 2325 93rd Place is a great home! It features 3 bedrooms, 2 baths, and a 1 car garage. It has a wonderful tree house reinforced with steel in the front yard. It can stay or go depending on your preference. The roof was replaced in July 2023....

## **BASIC FACTS**

| MLS #: 202310260                               | Date added: 08/03/23                                                            |
|------------------------------------------------|---------------------------------------------------------------------------------|
| <b>Post Updated:</b> 2023-08-<br>03 23:31:22   | Bedrooms: 3                                                                     |
| Bathrooms: 2                                   | <b>Area:</b> 1281 sq ft                                                         |
| Lot size: 5940 sq ft                           | Year built: 1984                                                                |
| <b>Price Per Acre:</b> \$ 1,264,662.76         | Price Per Square Foot: \$ 134.66                                                |
| Status: Active                                 | Type: Single Family Residence                                                   |
| Parcel Number: R58091                          | Sqft Source: Measured                                                           |
| Proposed Financing:<br>Cash,Conventional,FHA,V | A <b>Storage Shed:</b> Yes                                                      |
| Subdivision Name: 605                          | Title Company: Service Title Loop                                               |
| Transaction Type: Sale                         | Architectural Style: 1 Story, Traditional                                       |
| <b>Building Area Total:</b><br>1281 sq ft      | County Or Parish: Lubbock                                                       |
| Days On Market: 1                              | Directions: From 93rd Place and University, turn east. 2325 93rd Place          |
| <b>Eating Area Flooring:</b><br>Vinyl Plank    | Existing Lease Type: Net                                                        |
| Garage Spaces: 1                               | Listing Type: Excl. Right to Sell                                               |
| List Office Name:<br>TODAY Realty, Inc.        | Lot Size Acres: 0.1364                                                          |
| On Market: 1                                   | <b>URL:</b><br>https://lubbock.rapmls.com/scripts/mgrqispi.dll?APPNAME=Lubbock& |