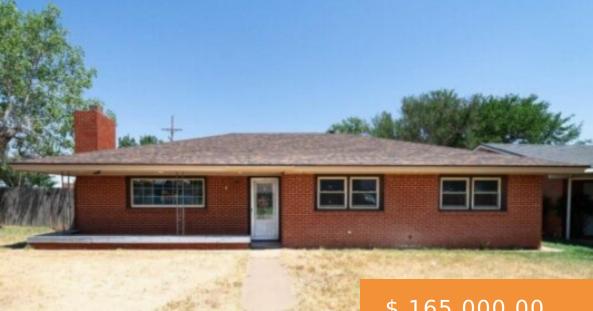

## **101 E 18TH ST, LITTLEFIELD,** TX 79339, USA

What a special place to call home! This 3 Bed 2 Bath home is ready for a new family. Come check out this wonderful layout, sitting on a corner lot just a walk to the park. There is a new shop and shed in the back that go with the ...

## **BASIC FACTS**

MLS #: 202207860

Post Updated: 2022-07-26 09:25:13

Bathrooms: 2

Lot size: 9967 sq ft

Price Per Acre: \$ 721,153.85

Status: Active

Parcel Number: 18031