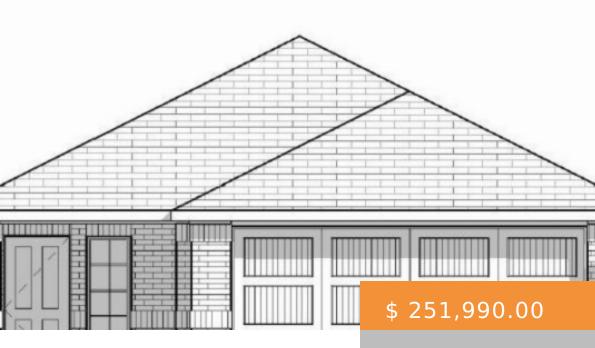

## 4613 125TH ST, LUBBOCK, TX 79424, USA

https://napperrealtyteam.com

DR Horton NEW CONSTRUCTION-The Brooke is located in the highly sought after Lubbock-Cooper ISD! Offers open floorplan with kitchen separating living-dining areas, GIANT walk-in primary bath showers, spacious laundry rooms + more! Modern colors, ceramic wood grain tile flooring, granite counters. All homes include smart home system controlling security, temperature...

- 3 beds
- 2 baths
- Single Family Residence
- Residential
- Active

## **BASIC FACTS**

|                                                                                      | 7                                                                 |
|--------------------------------------------------------------------------------------|-------------------------------------------------------------------|
| MLS #: 202204078                                                                     | Date added: 07/18/22                                              |
| <b>Post Updated:</b> 2022-07-<br>18 22:00:51                                         | Bedrooms: 3                                                       |
| Bathrooms: 2                                                                         | <b>Area:</b> 1396 sq ft                                           |
| Lot size: 5017 sq ft                                                                 | Year built: 2022                                                  |
| <b>Price Per Acre:</b> \$ 2,187,413.19                                               | Price Per Square Foot: \$ 180.51                                  |
| Status: Active                                                                       | Type: Single Family Residence                                     |
| Parcel Number:<br>R335402                                                            | Sqft Source: Builder                                              |
| Proposed Financing:<br>Cash,Conventional,FHA,VA                                      | A Subdivision Name: 768                                           |
| Title Company: Service<br>Title Loop                                                 | Transaction Type: Sale                                            |
| Architectural Style: 1<br>Story                                                      | Building Area Total: 1396 sq ft                                   |
| Condition of Sale:<br>Traditional Sale                                               | County Or Parish: Lubbock                                         |
| Days On Market: 82                                                                   | Directions: From Quaker go West on 124th, Left on Salem, Right on |
| Existing Lease Type:<br>Net                                                          | Listing Type: Excl. Right to Sell                                 |
| <b>List Office Name:</b><br>Berkshire Hathaway<br>HomeServices Premier<br>Properties | Lot Size Acres: 0.1152                                            |