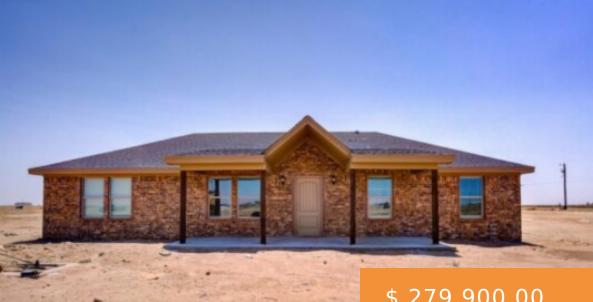

## JW9G+QG REESE CENTER, TX, USA

https://napperrealtyteam.com

Fantastic country property where you can have horses and enjoy the country life. You have great patio areas in front and back. The home has vinyl plank flooring, granite counters, and stainless steel appliances. The master suite is beautiful with a walk-in shower, separate tube, his and her vanities, and...

# \$ 279,900.00

### **BASIC FACTS**

| MLS #: 202210151                                    | Date added: 09/10/22                                                |
|-----------------------------------------------------|---------------------------------------------------------------------|
| <b>Post Updated:</b> 2022-09-10 07:47:16            | Bedrooms: 3                                                         |
| Bathrooms: 2                                        | <b>Area:</b> 1565 sq ft                                             |
| <b>Lot size:</b> 43560 sq ft                        | Year built: 2022                                                    |
| Price Per Acre: \$ 279,900.00                       | Price Per Square Foot: \$ 178.85                                    |
| Status: Active                                      | Type: Single Family Residence                                       |
| Parcel Number: TAX ID NOT<br>FOUND                  | Sqft Source: Builder                                                |
| Proposed Financing:<br>Cash,Conventional,FHA,USDA,V | <b>Rural Property:</b> No City Taxes,Septic System<br>A             |
| Subdivision Name: 19                                | Title Company: Service Title Loop                                   |
| Transaction Type: Sale                              | Architectural Style: 1 Story, Traditional                           |
| <b>Building Area Total:</b> 1565 sq<br>ft           | Condition of Sale: Traditional Sale                                 |
| County Or Parish: Lubbock                           | Days On Market: 2                                                   |
| Existing Lease Type: Net                            | Listing Type: Excl. Right to Sell                                   |
| List Office Name: Keller<br>Williams Realty         | Lot Size Acres: 1                                                   |
| On Market: 1                                        | URL:<br>https://lubbock.rapmls.com/scripts/mgrqispi.dll?APPNAME=Lub |