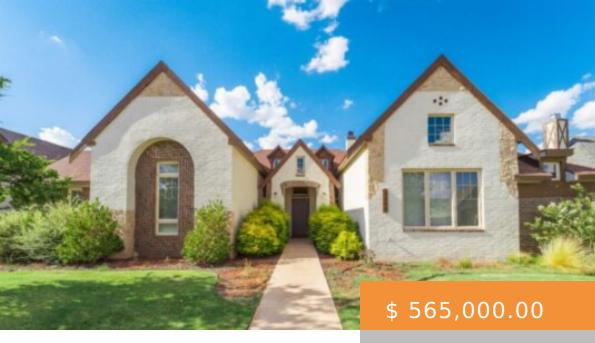

## 3506 134TH ST, LUBBOCK, TX 79423, USA

https://napperrealtyteam.com

Looking for a beautiful home, with a backyard oasis? Look no further! This Ventura build has an amazing layout. Featuring a kitchen built for entertaining, a laundry room attached to the isolated main bath, and an awesome bonus room. Call your favorite realtor for a showing today!

- 4 beds
- 3 baths
- Single Family Residence
- Residential
- Active

## **BASIC FACTS**

MLS #: 202207056

Post Updated: 2022-07-20 20:32:26

Bathrooms: 3

Lot size: 10337 sq ft

Price Per Acre: \$ 2,380,952.38

Status: Active

Parcel Number: R326495