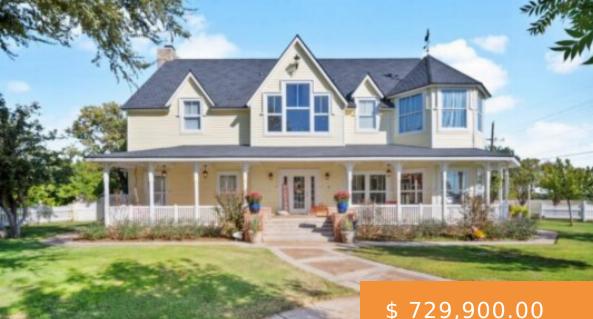

## 6502 2ND ST, LUBBOCK, TX 79416, USA

From the time you enter this Home you will notice all of the natural light streaming through the large windows. The large living room has a special old style tin ceiling and has recently been painted. Along one wall is one of the 3 fireplaces. Moving in to the kitchen...

## \$729,900.00