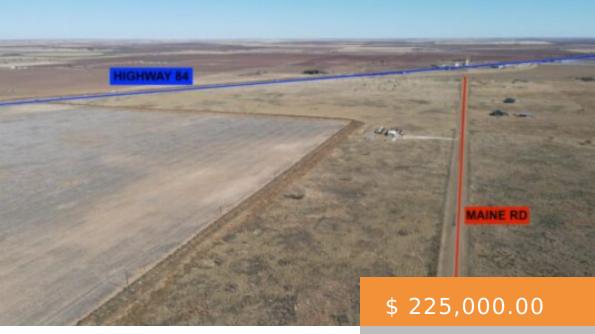

## MAINE, USA

https://napperrealtyteam.com

Barndominium with a 1/1 Efficiency on 10 Acres For Sale in Anton, near Round-up, with limited restrictions. Would make a great place to live while building on land located conveniently to any town along the Clovis Road. Owner would consider subdivision of land at a minimum of 5-acre tracts. Call...

Lot Size Acres: 10

Tax Annual Amount: \$ 1,549.00

https://lubbock.rapmls.com/scripts/mgrqispi.dll?APPNAME=Lubbock&PRGNAI

Tax Legal Description: RMT, BLK A, SEC