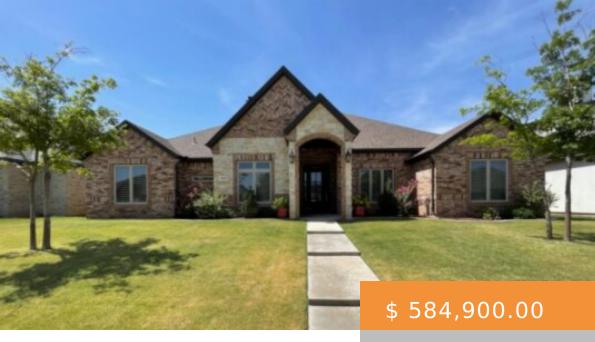

## 4603 106TH ST, LUBBOCK, TX 79424, USA

https://napperrealtyteam.com

This beautiful 4/3/3 in LAKERIDGE ESTATES features a dream kitchen with ample cabinet space, granite countertops, double island, pantry with granite countertops, stainless steel appliances, gas range and built in oven. Spacious living room has plenty of windows, cosy fireplace and vaulted ceiling. The master bedroom is secluded with walk...

## **BASIC FACTS**

MLS #: 202212003

Post Updated: 2022-10-25 08:01:28

Bathrooms: 3

Lot size: 8925 sq ft

**Price Per Acre:** \$ 2,854,563.20

Status: Active

Parcel Number: R325291