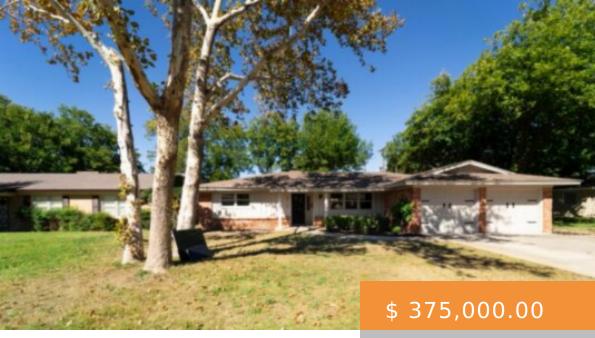

## 6110 NASHVILLE AVE, LUBBOCK, TX 79413, USA

https://napperrealtyteam.com

This is a very special and unique home in the Melonie park/Broadmoor area. It is a 4 bed 2 bath featuring an open concept with two living areas. It has all new flooring, a very unique design with light fixtures and accents, new countertops, appliances, lighting, windows are fairly new...

## **BASIC FACTS**

MLS #: 202211995 Date added: 10/28/22

Post Updated: 2022-10-Bedrooms: 4

28 01:56:29

**Bathrooms:** 2 **Area:** 2544 sq ft

**Lot size:** 8682 sq ft **Year built:** 1965

Price Per Acre: \$

1,881,585.55 Price Per Square Foot: \$ 147.41