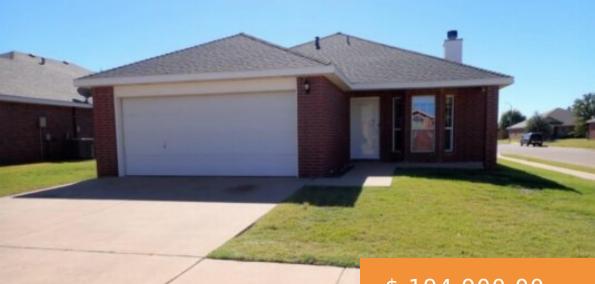

## 6623 90TH ST, LUBBOCK, TX 79424, USA

https://napperrealtyteam.com

This a 3 bedroom, 2 bathroom, 2-car garage home located off of Milwaukee, close to dining and shopping. Easy access to the Marsha Sharpe Freeway. The home features a large kitchen-dining area, perfect for entertaining. The corner lot location creates ample parking.

## \$ 194,900.00

- 3 beds
- 2 baths
- Single Family Residence
- Residential
- Active

Architectural Style: 1 Story, Ranch

Building Area Total: 1507 sq ft

County Or Parish: Lubbock

Eating Area Flooring: Carpet

Listing Type: Excl. Right to Sell

Lot Size Acres: 0.1423

URL:

https://lubbock.rapmls.com/scripts/mgrqispi.dll?APPNAME=Lubbock&PRGNAME=MLSLogin&ARC