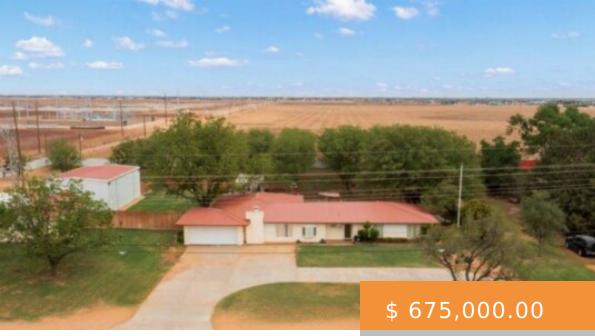

## 4320 WOODROW RD, LUBBOCK, TX 79423, USA

https://napperrealtyteam.com

Looking for Business location or land.Endless possibilities for this 3/3.5/2 home that faces Woodrow Rd. on 2.02 acres w/32 pecan trees.A 30'x50'insulated metal shop w/12' and 8' overhead doors that has concrete slab outside w/220 power & access to Quaker Ave. w/a security fence and gate facing Quaker.A 20'x40' workshop.1...

- 3 heds
- 4 baths
- Single Family Residence
- Residential
- Active

## **BASIC FACTS**

MLS #: 202203865

**Post Updated:** 2022-07-21 13:38:58

**Bathrooms:** 4

**Lot size:** 87120 sq ft

**Price Per Acre:** \$ 337,500.00

Status: Active

Parcel Number: R112736