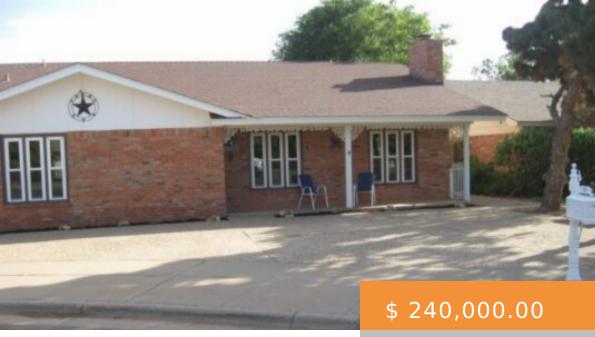

## 3505 84TH ST, LUBBOCK, TX 79423, USA

https://napperrealtyteam.com

All the Things that matter: HVAC system with air purifier in 2018. Replaced roof in 2021, All windows replaced triple pane insulated, Wood Bridge windows in 2019, Fence in 2021, Garage door insulated and installed in 2021, Water heater in 2018, Hall bath shower in 2019, Exterior paint maintenance in...

## **BASIC FACTS**

MLS #: 202206621

Post Updated: 2022-07-20 20:04:37

Bathrooms: 2

Lot size: 43560 sq ft

**Price Per Acre:** \$ 240,000.00

Status: Active

Parcel Number: R78823

Zoning Description: Single Family

Storage Shed: No

Title Company: Service Title Loop

Architectural Style: Traditional

Building Area Total: 1889 sq ft

County Or Parish: Lubbock

Directions: Off 82nd and Knoxville, by the Rain Tree Church. In a Cul-de-Sac, off 84th.