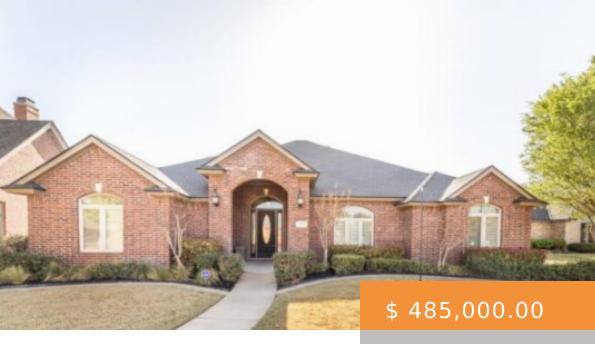

## 9905 SAVANNAH AVE, LUBBOCK, TX 79424, USA

https://napperrealtyteam.com

Large home in Lakeridge Estates. Open concept for the living & formal dining areas-showcases an impressive fireplace with nice mantle framed by built-ins. Isolated master bedroom. The master bath has a jetted tub, large shower with seat & impressive wrap around closet. The office is situated off the master bedroom...

- 4 beds
- 3 baths
- Single Family Residence
- Residential
- Active

## **BASIC FACTS**

MLS #: 202204910

Post Updated: 2022-07-21 20:06:27

Bathrooms: 3

Lot size: 8800 sq ft

Price Per Acre: \$ 2,400,990.10

Status: Active

Parcel Number: TAX ID NOT FOUND