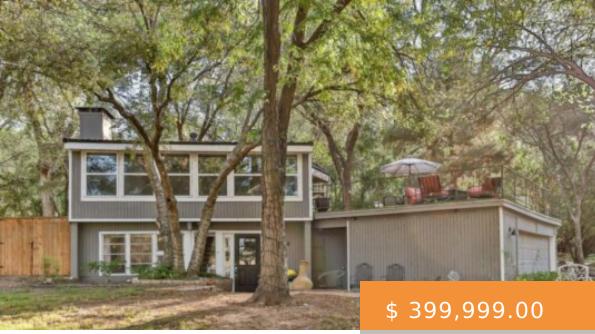

## 58 W LAKESHORE DR, RANSOM CANYON, TX 79366, USA

https://napperrealtyteam.com

~Elegantly rustic 4 bedroom 3.5 bath 2 car garage home in Ransom Canyon with Amazing Lake View ~1st level Living Space: new laminate Flooring and light fixtures, updated Industrial Farmhouse Kitchen, Stainless Steel appliances, updated Half Bath ~2nd Level: Spacious Bedrooms, Living Space w/Sunroom and Outside Balcony with serene views...

- 4 beds
- 4 baths
- Single Family Residence
- Residential
- Active

## **BASIC FACTS**

| MLS #: 202303169                                                                             | Date added: 04/17/23                                                   |
|----------------------------------------------------------------------------------------------|------------------------------------------------------------------------|
| Post Updated: 2023-04-17 19:16:42                                                            | 2 Bedrooms: 4                                                          |
| Bathrooms: 4                                                                                 | <b>Area:</b> 3067 sq ft                                                |
| <b>Lot size:</b> 12807 sq ft                                                                 | Year built: 1971                                                       |
| Price Per Acre: \$ 1,360,540.82                                                              | Price Per Square Foot: \$ 130.42                                       |
| Status: Active                                                                               | Type: Single Family Residence                                          |
| Parcel Number: R125230                                                                       | Sqft Source: Appraiser                                                 |
| Proposed Financing:<br>Cash,Conventional                                                     | Subdivision Name: 17                                                   |
| Transaction Type: Sale                                                                       | Architectural Style: Ranch                                             |
| Building Area Total: 3067 sq ft                                                              | Condition of Sale: Traditional Sale                                    |
| County Or Parish: Lubbock                                                                    | Days On Market: 40                                                     |
| Existing Lease Type: Net                                                                     | Garage Spaces: 2                                                       |
| Neighborhood Amenities:<br>Community<br>Center,Park(s),Playground,Pool,Tenni<br>Court,Trails | <b>Listing Type:</b> Excl. Right to Sell<br>s                          |
| List Office Name: WestMark<br>Companies                                                      | Lot Size Acres: 0.294                                                  |
| On Market: 1                                                                                 | <b>URL:</b><br>https://lubbock.rapmls.com/scripts/mgrqispi.dll?APPNAME |