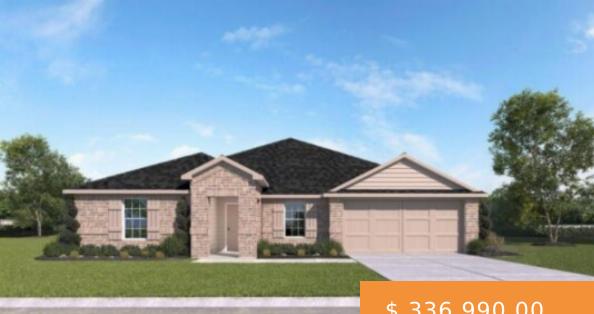

## **RANGER ST, WOLFFORTH, TX** 79382, USA

D.R. Horton is proud to offer the 'Frisco' showcasing an open concept floorplan with bonus living or dining area. Kitchen includes huge island with seating, granite countertops, large corner pantry, stainless steel appliances including gas range. Enjoy the standard rear covered patio with 3 walls & yard large enough for ...

## \$ 336,990.00