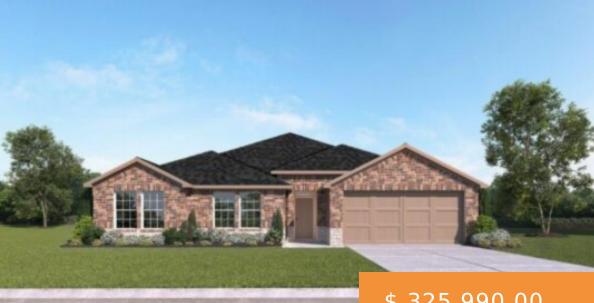

## **RANGER ST, WOLFFORTH, TX** 79382, USA

D.R. Horton is proud to offer the 'Eureka' showcasing an open concept floorplan with bonus living or dining area. Kitchen includes huge island with seating, granite countertops, large corner pantry, stainless steel appliances including gas range. Enjoy the standard rear covered patio with 3 walls & yard large enough for ...

- \$ 325,990.00

## **BASIC FACTS**

| MLS #: 202206429                                                                     | Date added: 07/22/22                                           |
|--------------------------------------------------------------------------------------|----------------------------------------------------------------|
| <b>Post Updated:</b> 2022-07-<br>22 13:25:51                                         | Bedrooms: 4                                                    |
| Bathrooms: 2                                                                         | <b>Area:</b> 2045 sq ft                                        |
| Lot size: 7150 sq ft                                                                 | Year built: 2022                                               |
| <b>Price Per Acre:</b> \$ 1,986,532.60                                               | Price Per Square Foot: \$ 159.41                               |
| Status: Active                                                                       | Type: Single Family Residence                                  |
| Parcel Number:<br>R336898                                                            | Sqft Source: Builder                                           |
| Proposed Financing:<br>Cash,Conventional,FHA,V/                                      | A Subdivision Name: 22A                                        |
| Title Company: Service<br>Title Loop                                                 | Transaction Type: Sale                                         |
| Architectural Style: 1<br>Story                                                      | Building Area Total: 2045 sq ft                                |
| Condition of Sale:<br>Traditional Sale                                               | County Or Parish: Lubbock                                      |
| Days On Market: 35                                                                   | Directions: From Dowden go West on Cowboy Lane. Turn onto Rang |
| Existing Lease Type:<br>Net                                                          | Listing Type: Excl. Right to Sell                              |
| <b>List Office Name:</b><br>Berkshire Hathaway<br>HomeServices Premier<br>Properties | Lot Size Acres: 0.1641                                         |