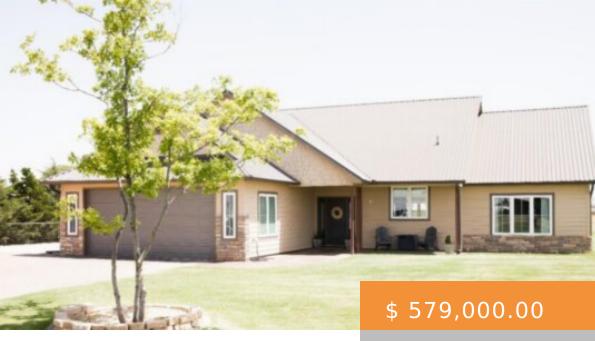

## 8518 COUNTY RD 6000, IDALOU, TX 79329, USA

https://napperrealtyteam.com

RARE Opportunity in Idalou!10+ Quiet Country house on 1.67 Acres,only 2 minutes from the City on pavement!Excellent Location.Fully updated 4/2/2/basement.Open concept, 9'ceilings,granite, stainless appliances,custom cool color (gray) interior paint,crown molding,updated LED lights throughout, great natural light,all new fixtures, all new hardware,wood burning stove/fireplace, 100'' HD projector/surround sound in basement, metal...

- 4 beds
- 2 baths
- Single Family Residence
- Residential
- Active

## **BASIC FACTS**

MLS #: 202206633 Post Updated: 2022-07-22 15:47:11 Bathrooms: 2 Lot size: 71003 sq ft

Price Per Acre: \$ 355,214.72

Status: Active

Parcel Number: R317139

Proposed Financing: Cash, Conventional, FHA