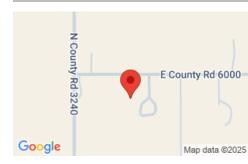

Subdivision Name: 580

Transaction Type: Sale

Building Area Total: 2200 sq ft

County Or Parish: Lubbock

Directions: Go 1 mile north from blinking light in Idalou. Turn west and go 1/2 mile on CR 6000

Listing Type: Excl. Right to Sell