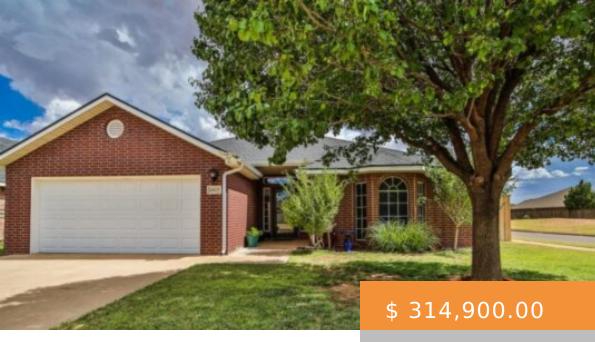

## 6815 88TH ST, LUBBOCK, TX 79424, USA

https://napperrealtyteam.com

Well kept home in Frenship ISD! Excellent curb appeal! This is a 4/2/3 home on a corner lot. Beautiful granite counter tops in the kitchen with tons of storage and new shaker cabinet fronts. Large dining room. Isolated master suite has a jetted tub, and two spacious walk-in closets. On...

## **BASIC FACTS**

MLS #: 202207259

Post Updated: 2022-07-24 02:31:16

**Bathrooms:** 2

Lot size: 6496 sq ft

**Price Per Acre:** \$ 2,112,005.37

Status: Active

Parcel Number: R303208