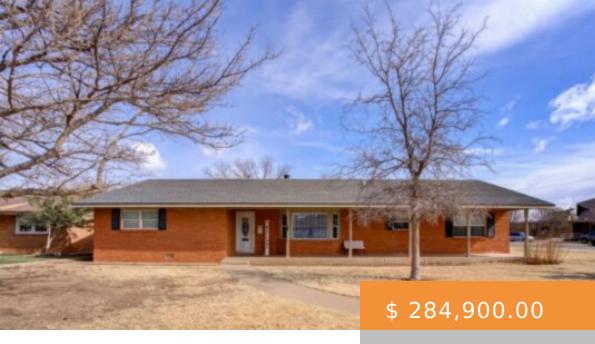

## 800 ITASCA ST, PLAINVIEW, TX 79072, USA

https://napperrealtyteam.com

Beautifully updated home on a large corner lot. So much space in this 3/2/2 with 2 living areas, beautiful corner fireplace, large sunroom or bonus room, spacious master En-Suite and a kitchen you will love. New carpet and hardwood laminate floors have been have been recently installed along with new...

- 3 hads
- 2 baths
- Single Family Residence
- Residential
- Active

## **BASIC FACTS**

MLS #: 202310153

Post Updated: 2023-08-01 22:41:50

**Bathrooms:** 2

Lot size: 11700 sq ft

**Price Per Acre:** \$ 1,060,685.03

Status: Active

Parcel Number: TAX ID NOT FOUND