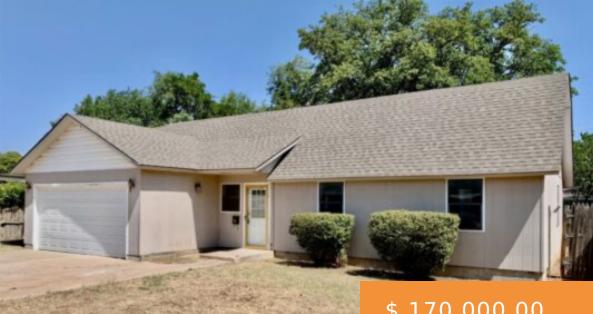

## 2718 62ND ST, LUBBOCK, TX 79413. USA

Beautifully updated 2 story home with large open concept living/kitchen with a fireplace. Updates include newer roof, new mini-split HVAC upstairs, vinyl plank flooring and new carpet throughout, fully repainted in modern designer gray colors interior, butcher-block counters, and stainless appliance package. The bedrooms upstairs do have shorter ceilings but...

# \$ 170,000.00