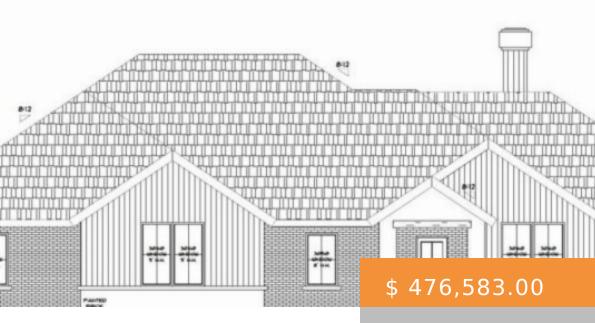

## 16412 COUNTY RD 2330, LUBBOCK, TX 79423, USA

https://napperrealtyteam.com

Welcome to Cooper South. Lubbock's Newest \*2 LARGE ANIMAL\* 1-acre development featuring Edge Homes. No City Taxes, Well, Septic Tank, Sprinkler Front with SOD. Beautiful Edge Home featuring 4 bedrooms, 3 baths and 2-car garage. Functional layout with beautiful selection finishes throughout. Schedule your showing today, we would love to...

## **BASIC FACTS**

| MLS #: 202209620                                | Date added: 09/07/22                                                                                                                |
|-------------------------------------------------|-------------------------------------------------------------------------------------------------------------------------------------|
| <b>Post Updated:</b> 2022-09-07 22:57:20        | Bedrooms: 4                                                                                                                         |
| Bathrooms: 3                                    | Area: 2442 sq ft                                                                                                                    |
| <b>Lot size:</b> 43560 sq ft                    | Year built: 2022                                                                                                                    |
| <b>Price Per Acre:</b> \$ 476,583.00            | Price Per Square Foot: \$ 195.16                                                                                                    |
| Status: Active                                  | Type: Single Family Residence                                                                                                       |
| Parcel Number: TAX ID<br>NOT FOUND              | Sqft Source: Builder                                                                                                                |
| Proposed Financing:<br>Cash,Conventional,FHA,VA | <b>Rural Property:</b> No City Taxes,Private Water,Septic System<br>A                                                               |
| Subdivision Name: 1142Title Company: True Title |                                                                                                                                     |
| Transaction Type: Sale                          | Building Area Total: 2442 sq ft                                                                                                     |
| Condition of Sale:<br>Traditional Sale          | County Or Parish: Lubbock                                                                                                           |
| Days On Market: 8                               | <b>Directions:</b> South on Indiana until you hit Woodrow, you will head e you will run into it. The road you turn south on is 2330 |
| Existing Lease Type:<br>Net                     | Listing Type: Excl. Right to Sell                                                                                                   |
| List Office Name:<br>Taylor Reid Realty         | Lot Size Acres: 1                                                                                                                   |
| On Market: 1                                    | <b>URL:</b><br>https://lubbock.rapmls.com/scripts/mgrqispi.dll?APPNAME=Lubbock&                                                     |