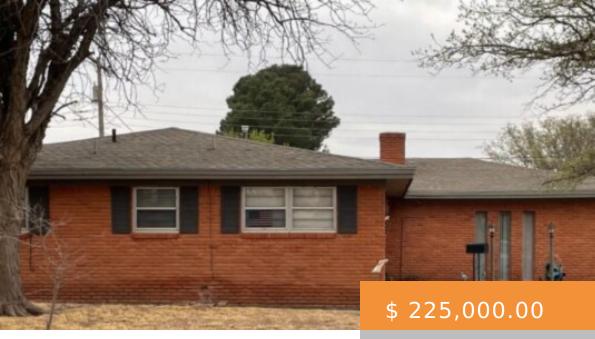

## 402 POPLAR ST, LEVELLAND, TX 79336, USA

https://napperrealtyteam.com

This is a Large 4 Bedroom 2 Bathroom home with plenty of room to entertain. This is a MUST see. Also home has new roof, and new gate on the rear side of the fence.

- 4 heds
- 2 baths
- Single Family Residence
- Residential
- Active

## **BASIC FACTS**

MLS #: 202203946

**Post Updated:** 2022-07-18 21:56:29

**Bathrooms:** 2

Lot size: 8451 sq ft

**Price Per Square Foot:** \$ 91.06

**Type:** Single Family Residence

Sqft Source: Tax Data