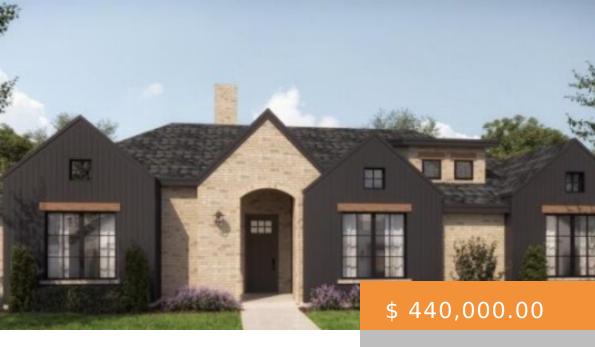

## 716 N 6TH ST, WOLFFORTH, TX 79382, USA

https://napperrealtyteam.com

\$5,000 BUYERS INCENTIVE!!! Victory Homes is proud to present this stunning 4/3/2 in the highly sought after, Preston Manor community. Preston Manor is nestled in the award winning Frenship ISD. Minutes away from shopping, Lubbock hospitals and universities, this ideal location is a great place to call home! You will...

- 4 beds
- 3 baths
- Single Family Residence
- Residential
- Active

## **BASIC FACTS**

MLS #: 202211774

Post Updated: 2022-10-20 03:16:25

Bathrooms: 3

Lot size: 8250 sq ft

Price Per Acre: \$ 2,323,125.66

Status: Active

Parcel Number: TAX ID NOT FOUND