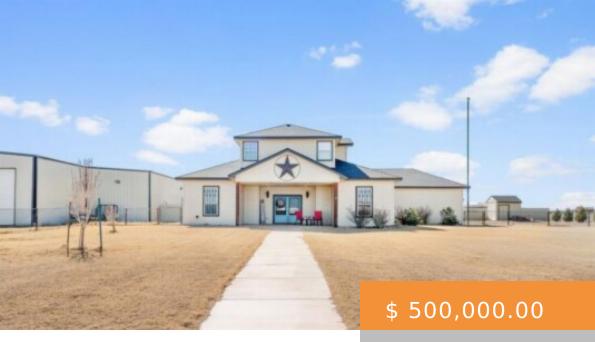

## 2405 COUNTY RD 7830, LUBBOCK, TX 79423, USA

https://napperrealtyteam.com

Great 6 bedroom/4 bathroom home on 1 acre with a 4,900 sq ft shop, all in Cooper ISD! House has a great open concept floor plan with large rooms and plenty of space throughout. The shop has a loft, is spray foam insulated, has multiple double insulated doors, 2 of...

## **BASIC FACTS**

MLS #: 202302769

Post Updated: 2023-04-17 17:35:36

**Bathrooms:** 4

**Lot size:** 43951 sq ft

**Price Per Acre:** \$ 495,540.14

**Status:** Active

Parcel Number: R171737