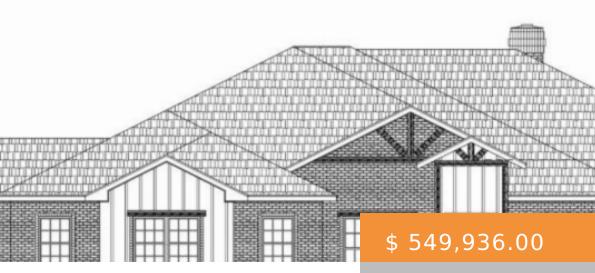

## 5944 139TH ST, LUBBOCK, TX 79424, USA

https://napperrealtyteam.com

Welcome to Sundance Estates. Luxurious Home built by Edge Homes on 1/2 Acre Lot in Cooper ISD. Enjoy being outside or Entertaining? This great layout has an Open view of the HUGE Covered Patio for easy access inside and out. Lots of natural light in the Family Room creates a...

## **BASIC FACTS**

**Post Updated:** 2022-07-19 18:45:00

Bedrooms: 4

**Bathrooms:** 4 **Area:** 2702 sq ft

Lot size: 21780 sq ft Year built: 2022

Price Per Acre: \$

1,099,872.00 Price Per Square Foot: \$ 203.53