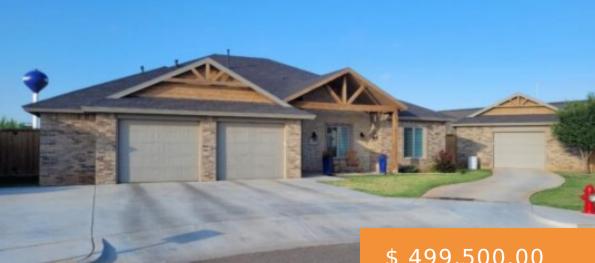

## WOLFFORTH, TX 79382, USA

Beautiful 2735 sq ft 4-3-2 builder's personal home built in 2019 by Court Holmberg Homes sits on a 1/3-acre lot at the end of a cul-de-sac in Wolfforth's Preston Hollow neighborhood is better than new! The detached shop has 1000 sq ft, is fully insulated, and is plumbed for its...

## \$ 499,500.00