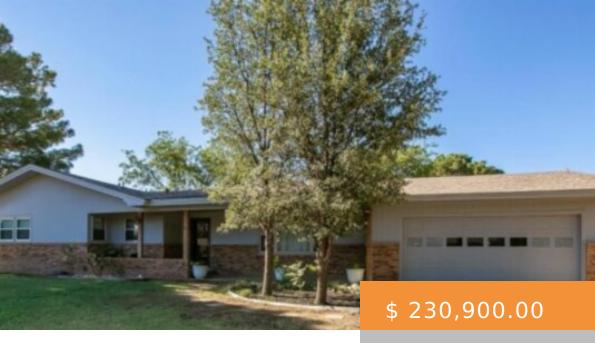

## 214 WILLOWWOOD LN, LEVELLAND, TX 79336, USA

https://napperrealtyteam.com

This home will mark off so many boxes on your buyer's list! This home has been completely remodeled and includes new paint on ceilings and walls throughout the entire house and in the garage, new vinyl laminate flooring throughout the entire house, new painted cabinets with new hardware in bathrooms...

## **BASIC FACTS**

MLS #: 202207753

**Post Updated:** 2022-07-19 18:42:25

**Bathrooms:** 2

**Lot size:** 12150 sq ft

**Price Per Square Foot:** \$ 110.74

**Type:** Single Family Residence

Sqft Source: Tax NotAutoPopulated