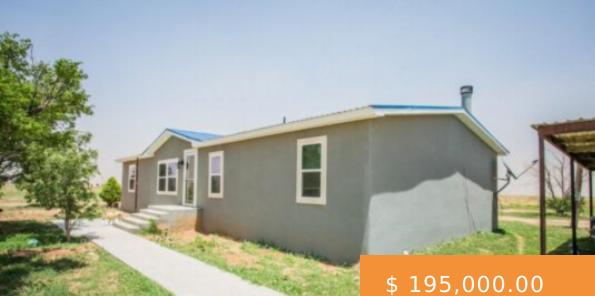

## 2810 FM168, LUBBOCK, TX 79407, USA

5K in towards closing costs to buyer! Super cute home, completely remodeled, inside and out, new windows, new stucco, metal roof, new kitchen cabinets. 5 acres. low property taxes. Few deed restrictions. Home is registered as real property, permanently attached to land. Schedule your private showing today!

## **BASIC FACTS**

MLS #: 202206315 Post Updated: 2022-07-22 09:19:49 Bathrooms: 2 Lot size: 217800 sq ft Price Per Acre: \$ 39,000.00

Status: Active

Parcel Number: 33454

Zoning Description: Single Family

Lot Size Acres: 5