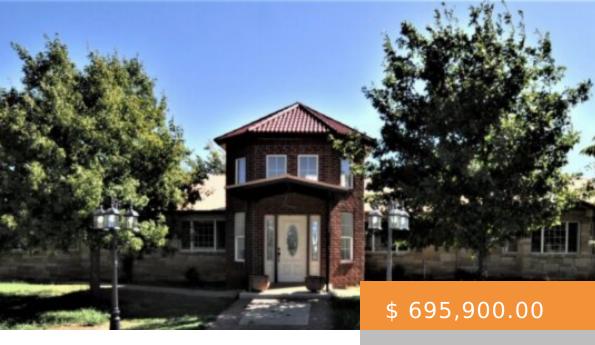

## 2335 ELLIS ST, LEVELLAND, TX 79336, USA

https://napperrealtyteam.com

Beautiful 4 bedroom, 4 1/2 bath home in Levelland on 11.9 acres of land. This is great horse property or for a home-based business or both. Property is all fenced for animals. Currently there are no restrictions, buyer could create restrictions if desired. Home has many great features, large bedrooms...

- 4 beds
- 5 baths
- Single Family Residence
- Recidential
- Active

## **BASIC FACTS**

MLS #: 202112110

Post Updated: 2022-07-18 20:26:21

**Bathrooms:** 5

**Lot size:** 518364 sq ft

**Price Per Acre:** \$ 58,478.99

Status: Active

Parcel Number: 25218