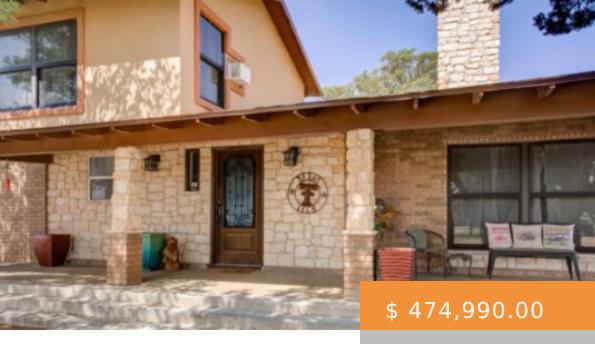

## 3352 US-385, LEVELLAND, TX 79336, USA

https://napperrealtyteam.com

Come take a look at this historic home in Levelland with many updates including HVAC, recirculating/ hybrid tankless water heater, recent roof replacement, beautiful paint colors, new kitchen and bathrooms and a high-end solar setup. The Solar panels generate so much electricity that the bill on this 3,303 Square foot...

## **BASIC FACTS**

MLS #: 202206583

Post Updated: 2022-07-22 15:44:28

**Bathrooms:** 4

**Lot size:** 126324 sq ft

**Price Per Acre:** \$ 163,789.66

Status: Active

Parcel Number: 15821

Proposed Financing: Cash, Conventional, FHA, USDA, VA

Storage Shed: Yes

Title Company: Hockley Co Abstract

Architectural Style: 2 Story, Ranch

**Building Area Total:** 3303 sq ft

County Or Parish: Hockley

**Directions:** Highway 114 from Lubbock turn right onto college ave, take the curve to the right 385 and property is on the right approx 4 miles from event center. (google 3352 us highway 385 and property is on the right approx 4 miles from event center.)