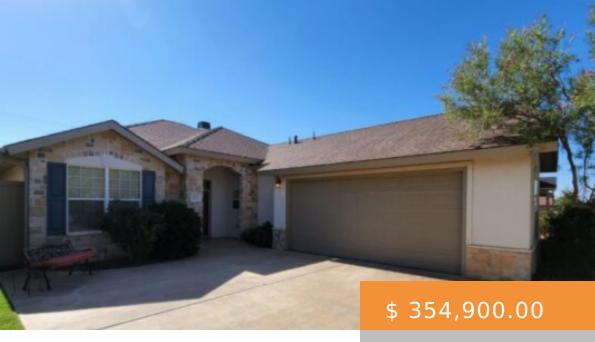

## 2105 MUSTANG DR, LEVELLAND, TX 79336, USA

https://napperrealtyteam.com

Built in 2015, this 2348 square foot garden style home located off Mustang Dr. has been cared for and ready for a new owner. The open concept floor plan features 2 dining areas that could be used as an office or play space, large dining countertop, stainless steel appliances, granite...