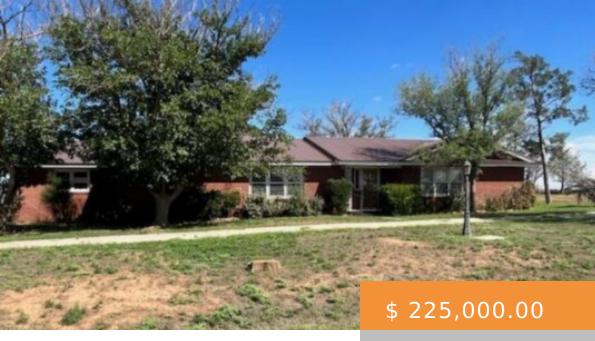

## WHITHARRAL, TX, USA

https://napperrealtyteam.com

Whitharral home with a total of 1.82 acreages located within a great school district. Here is 2 properties 301 Brownlee and 303 Brownlee for the price of one. There is a private well to be used for the yards. Build or move another home south of the home on the...

- 3 heds
- 2 baths
- Single Family Residence
- Recidential
- Active

## **BASIC FACTS**

**Post Updated:** 2022-10-22

22:55:50

Bathrooms: 2 Area: 2492 sq ft

**Lot size:** 22521 sq ft **Year built:** 1966

Price Per Acre: \$

435,203.09 **Price Per Square Foot:** \$ 90.29

**Status:** Active **Type:** Single Family Residence