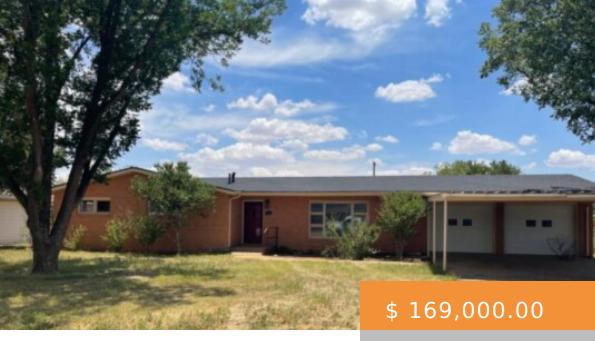

## CHERRY ST, LEVELLAND, TX 79336, USA

https://napperrealtyteam.com

Levelland host's dream under \$200k!! Nice 3/2/2, Massive back yard and Lots of UPDATES!! Entertain under a covered back patio or inside with plenty of room! The list goes on! Also NEW roof and NEW dishwasher! So come see for yourselves!

- 3 heds
- 2 baths
- Single Family Residence
- Residential
- Active

## **BASIC FACTS**

MLS #: 202211932

**Post Updated:** 2022-10-22 23:01:02

Bathrooms: 2

**Lot size:** 19166 sq ft

**Price Per Square Foot:** \$ 98.66

**Type:** Single Family Residence

Sqft Source: Tax NotAutoPopulated