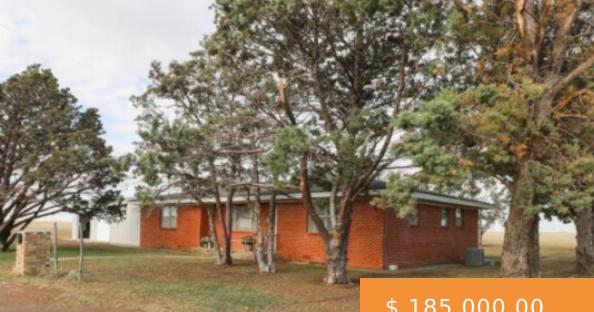

## 2722 US-70, SWANNANOA, NC 28778, USA

Country living at its greatest! This beautiful remodeled 3/2/2 home sits on 7 acres of land 7 miles East of Floydada, Texas. It features an open concept layout with a large dining/living area! The master bedroom is very spacious with an updated walk-in shower and a closet to die for!!...

# \$ 185,000.00

## **BASIC FACTS**

MLS #: 202207018

Post Updated: 2022-07-23 04:09:15

Bathrooms: 2

Lot size: 335848 sq ft

Price Per Acre: \$ 23,994.81

Status: Active

Parcel Number: R000008897