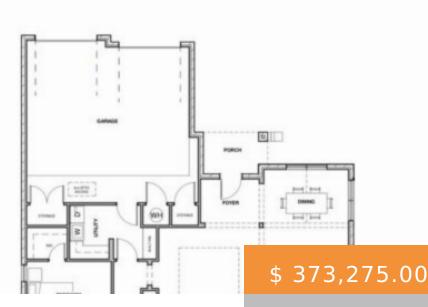

## **BASIC FACTS**

MLS #: 202207939 Date added: 07/24/22

Post Updated: 2022-07-

24 06:20:22

Bedrooms: 3

**Bathrooms:** 2 **Area:** 2133 sq ft

**Lot size:** 6844 sq ft **Year built:** 2022

Price Per Acre: \$

Subdivision Name: 1112

Title Company: Title OneTransaction Type: Sale

Architectural Style: 1

Story **Building Area Total:** 2133 sq ft

Traditional Sale County Or Parish: Lubbock

**Days On Market:** 3 **Eating Area Flooring:** Vinyl Plank