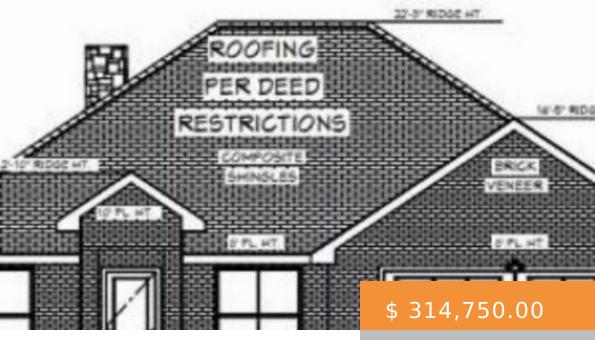

## WOLFFORTH, TX 79382, USA

https://napperrealtyteam.com

DreamBuilt Homes presents the Rachel floor plan located in Frenship Mesa. This 4/2/2 open concept plan provides a spacious great room and fantastic kitchen. You'll enjoy features such as granite countertops, large covered patio, oversized 2 car garage and vinyl plank flooring. With award winning schools, shopping and dining options...

## **BASIC FACTS**

MLS #: 202206962

Post Updated: 2022-07-20 20:16:32

Bathrooms: 2

Lot size: 7812 sq ft

Price Per Acre: \$ 1,755,437.81

Status: Active

Parcel Number: R336852