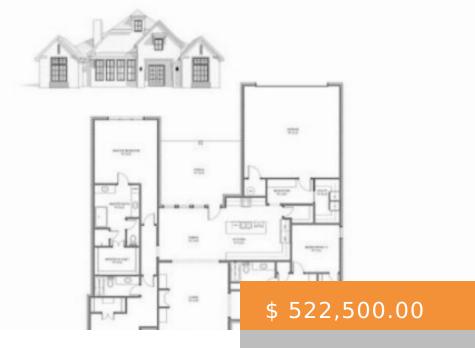

## 302 N 11TH ST, WOLFFORTH, TX 79382, USA

https://napperrealtyteam.com

Gorgeous NEW CONSTRUCTION home by Joey Yates Construction! This 4 bedroom, 3 full bath home is located in the highly desirable Preston Manor! This neighborhood features a club house with work out facility, 3 pools, tennis courts, a dog park, walking trails throughout the neighborhood, and all within a quick...