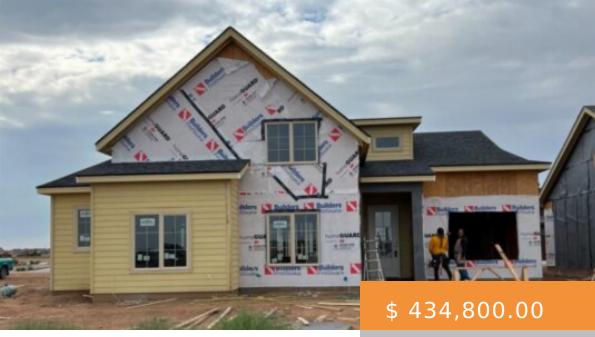

## 7604 53RD ST, LUBBOCK, TX 79407, USA

https://napperrealtyteam.com

Signature Homes by Clearview has done it again with the curb appeal of this remarkable new construction 4/3/2 in Escondido Ranch! This house is gorgeous, from designer black light fixtures, vinyl plank flooring, quartz countertops to the cathedral ceilings in the kitchen and living room. It is located in Frenship...

- 4 beds
- 3 baths
- Single Family Residence
- Residential
- Active

## **BASIC FACTS**

| MLS #: 202211617                                          | Date added: 10/22/22                                                  |
|-----------------------------------------------------------|-----------------------------------------------------------------------|
| Post Updated: 2022-10-22 22:15:37                         | Bedrooms: 4                                                           |
| Bathrooms: 3                                              | <b>Area:</b> 2321 sq ft                                               |
| Lot size: 7200 sq ft                                      | Year built: 2022                                                      |
| Price Per Acre: \$ 2,630,369.03                           | Price Per Square Foot: \$ 187.33                                      |
| Status: Active                                            | Type: Single Family Residence                                         |
| Parcel Number: TAX ID NOT FOUND                           | Sqft Source: Builder                                                  |
| Proposed Financing:<br>Assumption,Cash,Conventional,FHA,V | A Subdivision Name: 748                                               |
| Title Company: Title One                                  | Transaction Type: Sale                                                |
| Architectural Style: 1<br>Story,Traditional               | Building Area Total: 2321 sq ft                                       |
| Condition of Sale: Traditional Sale                       | County Or Parish: Lubbock                                             |
| Days On Market: 2                                         | Directions: Head North on Milwaukee Ave., turn left/We                |
| Existing Lease Type: Net                                  | Listing Type: Excl. Right to Sell                                     |
| List Office Name: NextHome CORE<br>Realty                 | Lot Size Acres: 0.1653                                                |
| On Market: 1                                              | <b>URL:</b><br>https://lubbock.rapmls.com/scripts/mgrqispi.dll?APPNAM |